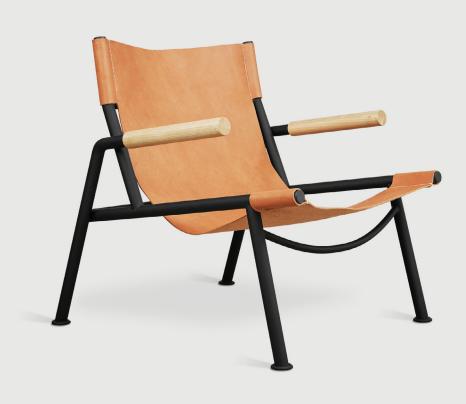

## **Wyatt Sling Chair**

Sorrel Havana Leather

The Wyatt Sling Chair marries high-design with honest, raw materials to showcase an original design that's engineered for comfort. Suspended over an ergonomic black metal frame with contrasting solid wood arm rests, the vegetable-tanned leather sling creates a sculptural shape that is infinitely inviting. Using age-old techniques and chemical-free, eco-friendly dyes, the tanning process results in a soft leather that cradles the body.

Over time, the sling will darken and develop a distinctive, natural patina that adds to this chair's singular charm. A versatile statement-maker, Wyatt is destined to be a household or workplace classic.