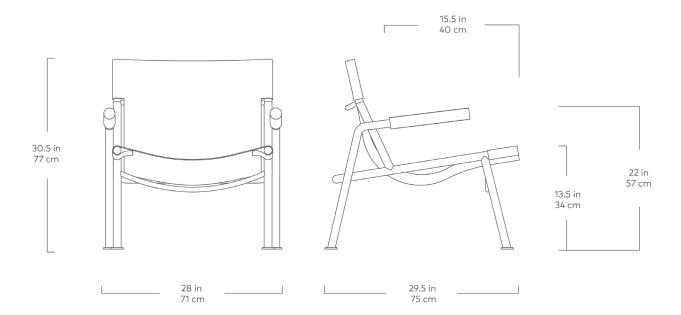

l design that's engineered for comfort. Suspended over an ergonomic black metal frame with contrasting solid wood arm rests, the vegetable-tanned leather sling creates a sculptural shape that is infinitely inviting. Using age-old techniques and chemical-free, eco-friendly dyes, the tanning process results in a soft leather that cradles the body.

Over time, the sling will darken and develop a distinctive, natural patina that adds to this chair's singular charm. A versatile statement-maker, Wyatt is destined to be a household or workplace classic.

Design Trade Professionals: We aim to keep our designs in stock and ready to ship quickly for projects on a tight timeline.

Designs may be customized with COM and alternate finishes (minimum quantities may apply).



## **Wyatt Sling Chair**





- 100% vegetable tanned belt-leather sling.
- Tanned leather will gradually darken from a light tan to rich caramel over a period of 6-12 months and the rate of change will vary with exposure to sunlight.
- Tanned leather will change colour in areas that are exposed to water or oil from hands. This is normal and over time will contribute to a rich patina that makes the chair unique.
- Leather sling will soften over time with use.
- Our leathers may have distinct surface characteristics, natural markings, and colour variations which differ from hide to hide and from one product to another, making each leather product unique.
- Tubular, powder-coated steel frame construction.
- Felt pads on feet to prevent floor damage.
- Solid wood arms are 100% FSC® Certified Ash, in support of responsib